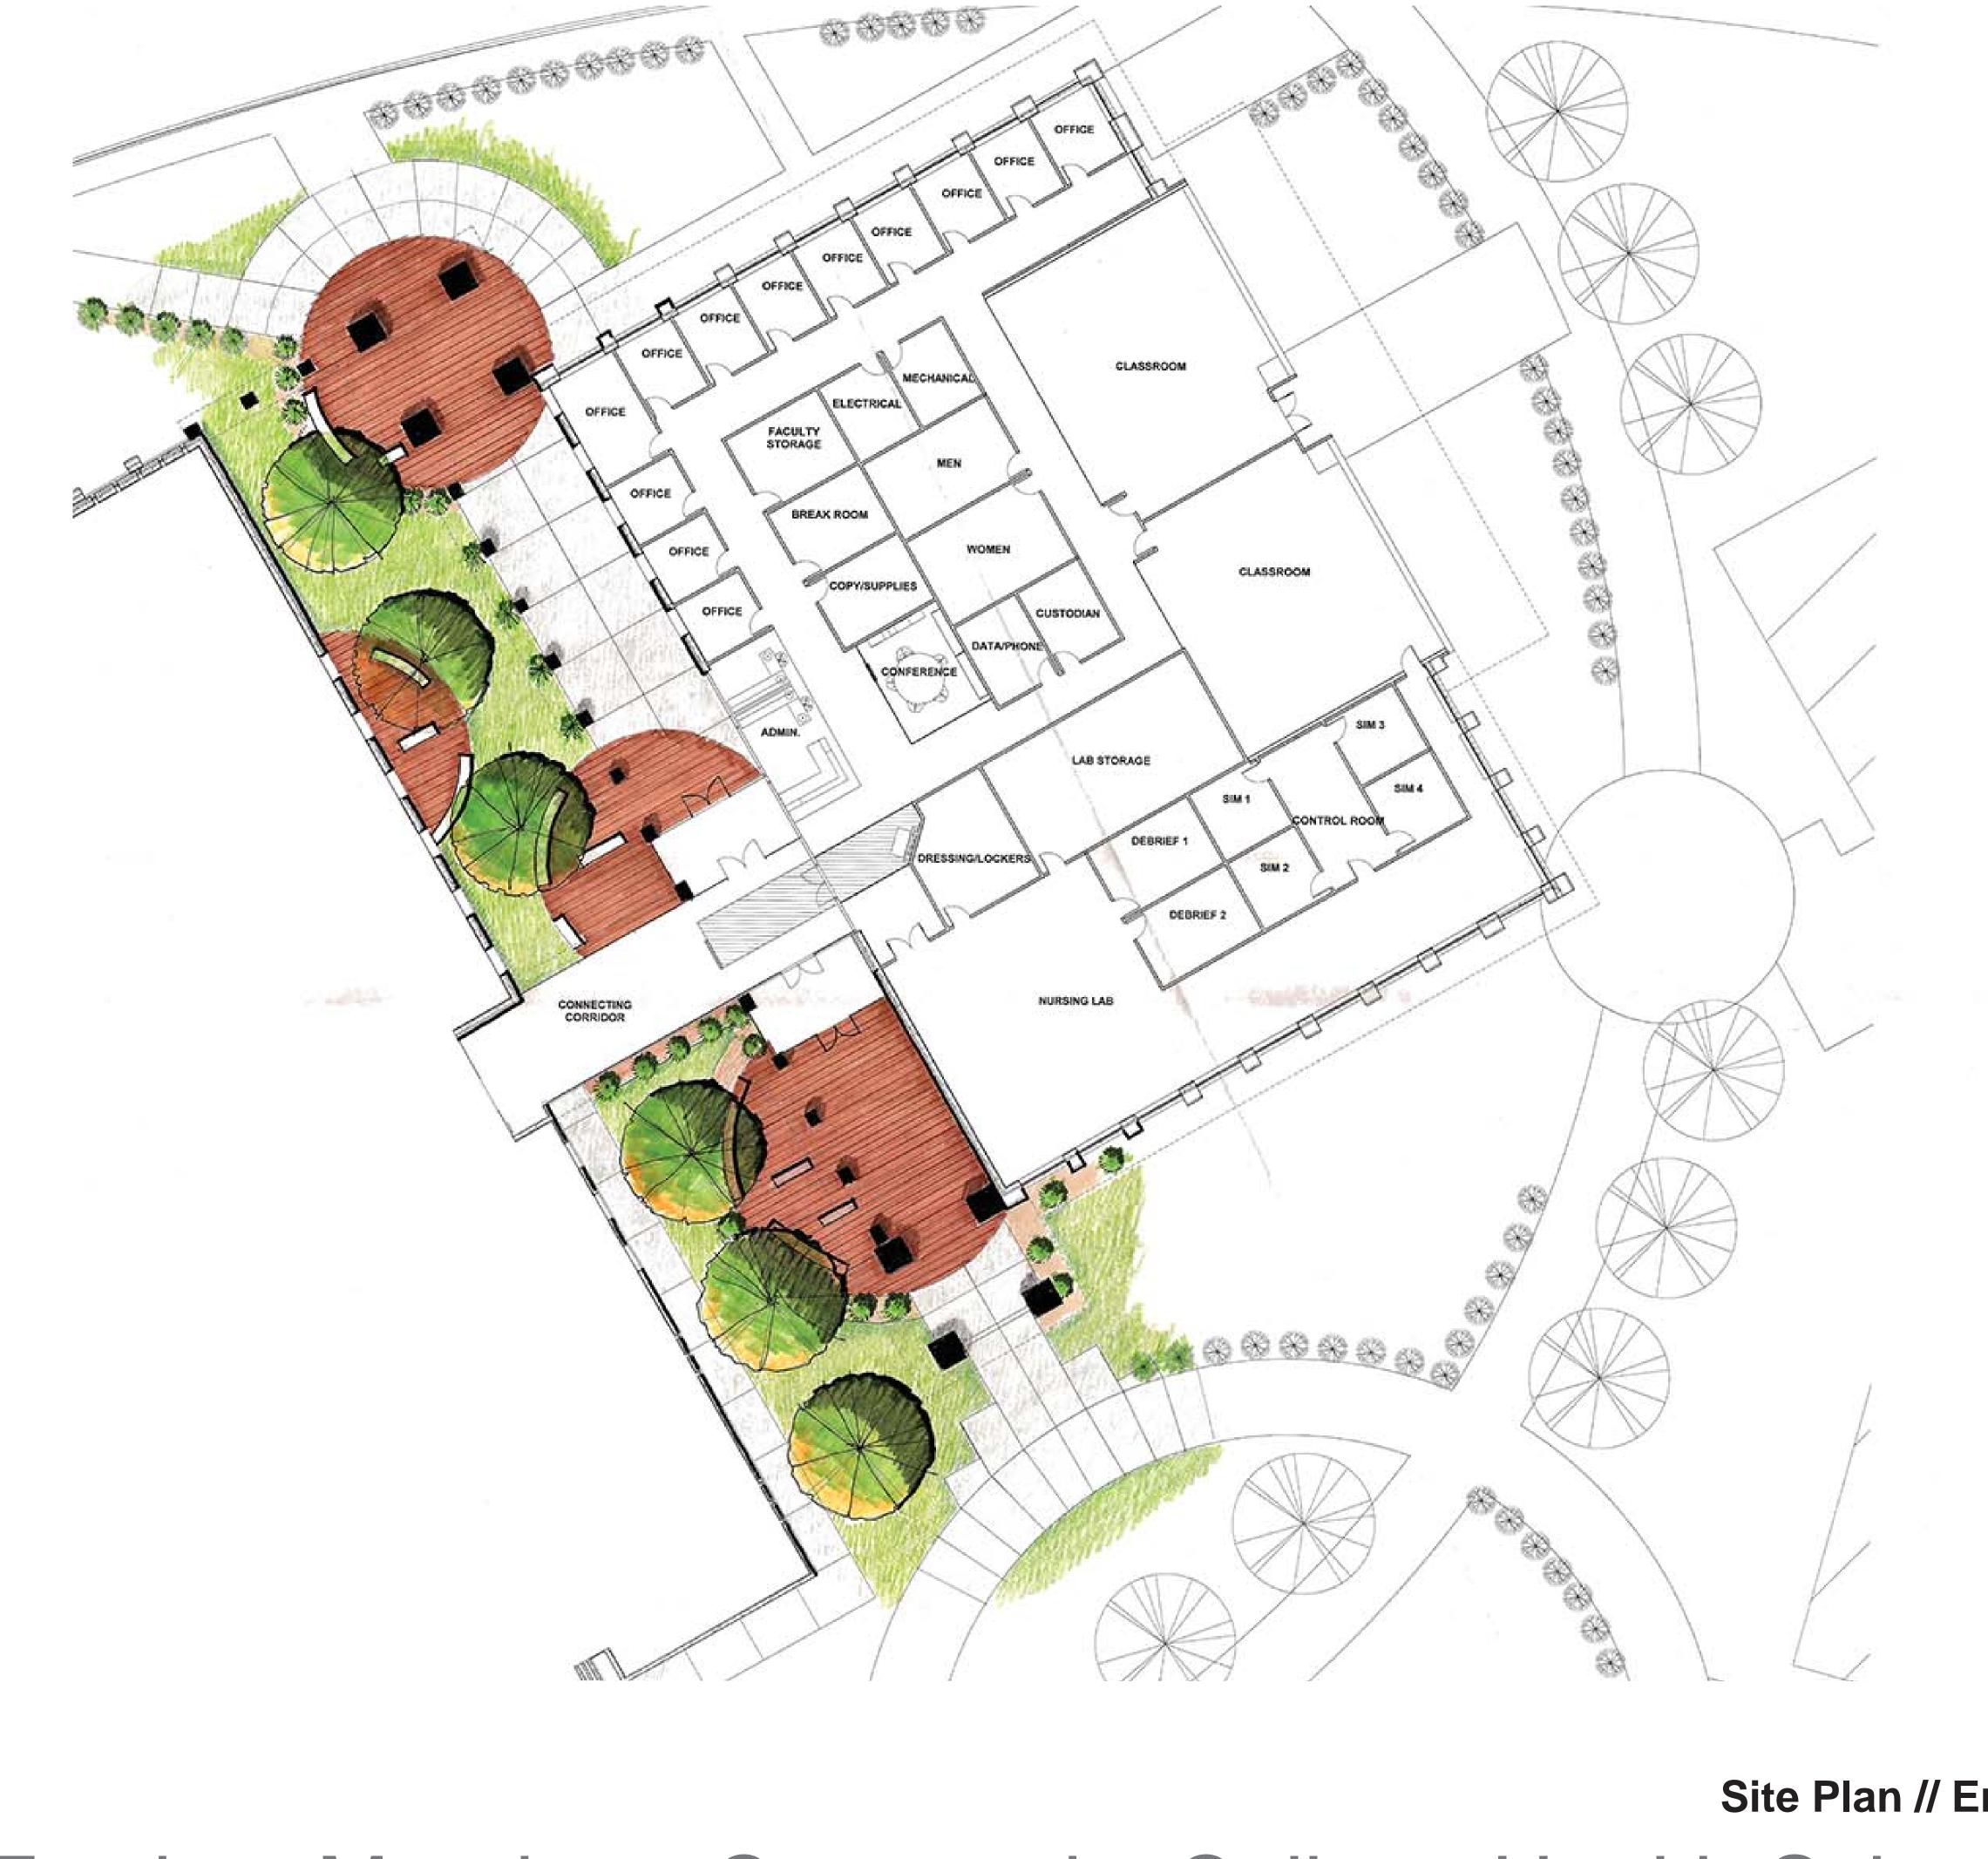

## Truckee Meadows Community College Health Science Center

(INVESTMENT AND FACILITIES COMMITTEE 06/05/14) Ref. IF-5b, Page 3 of 7

Site Plan // Enlarged Courtyard