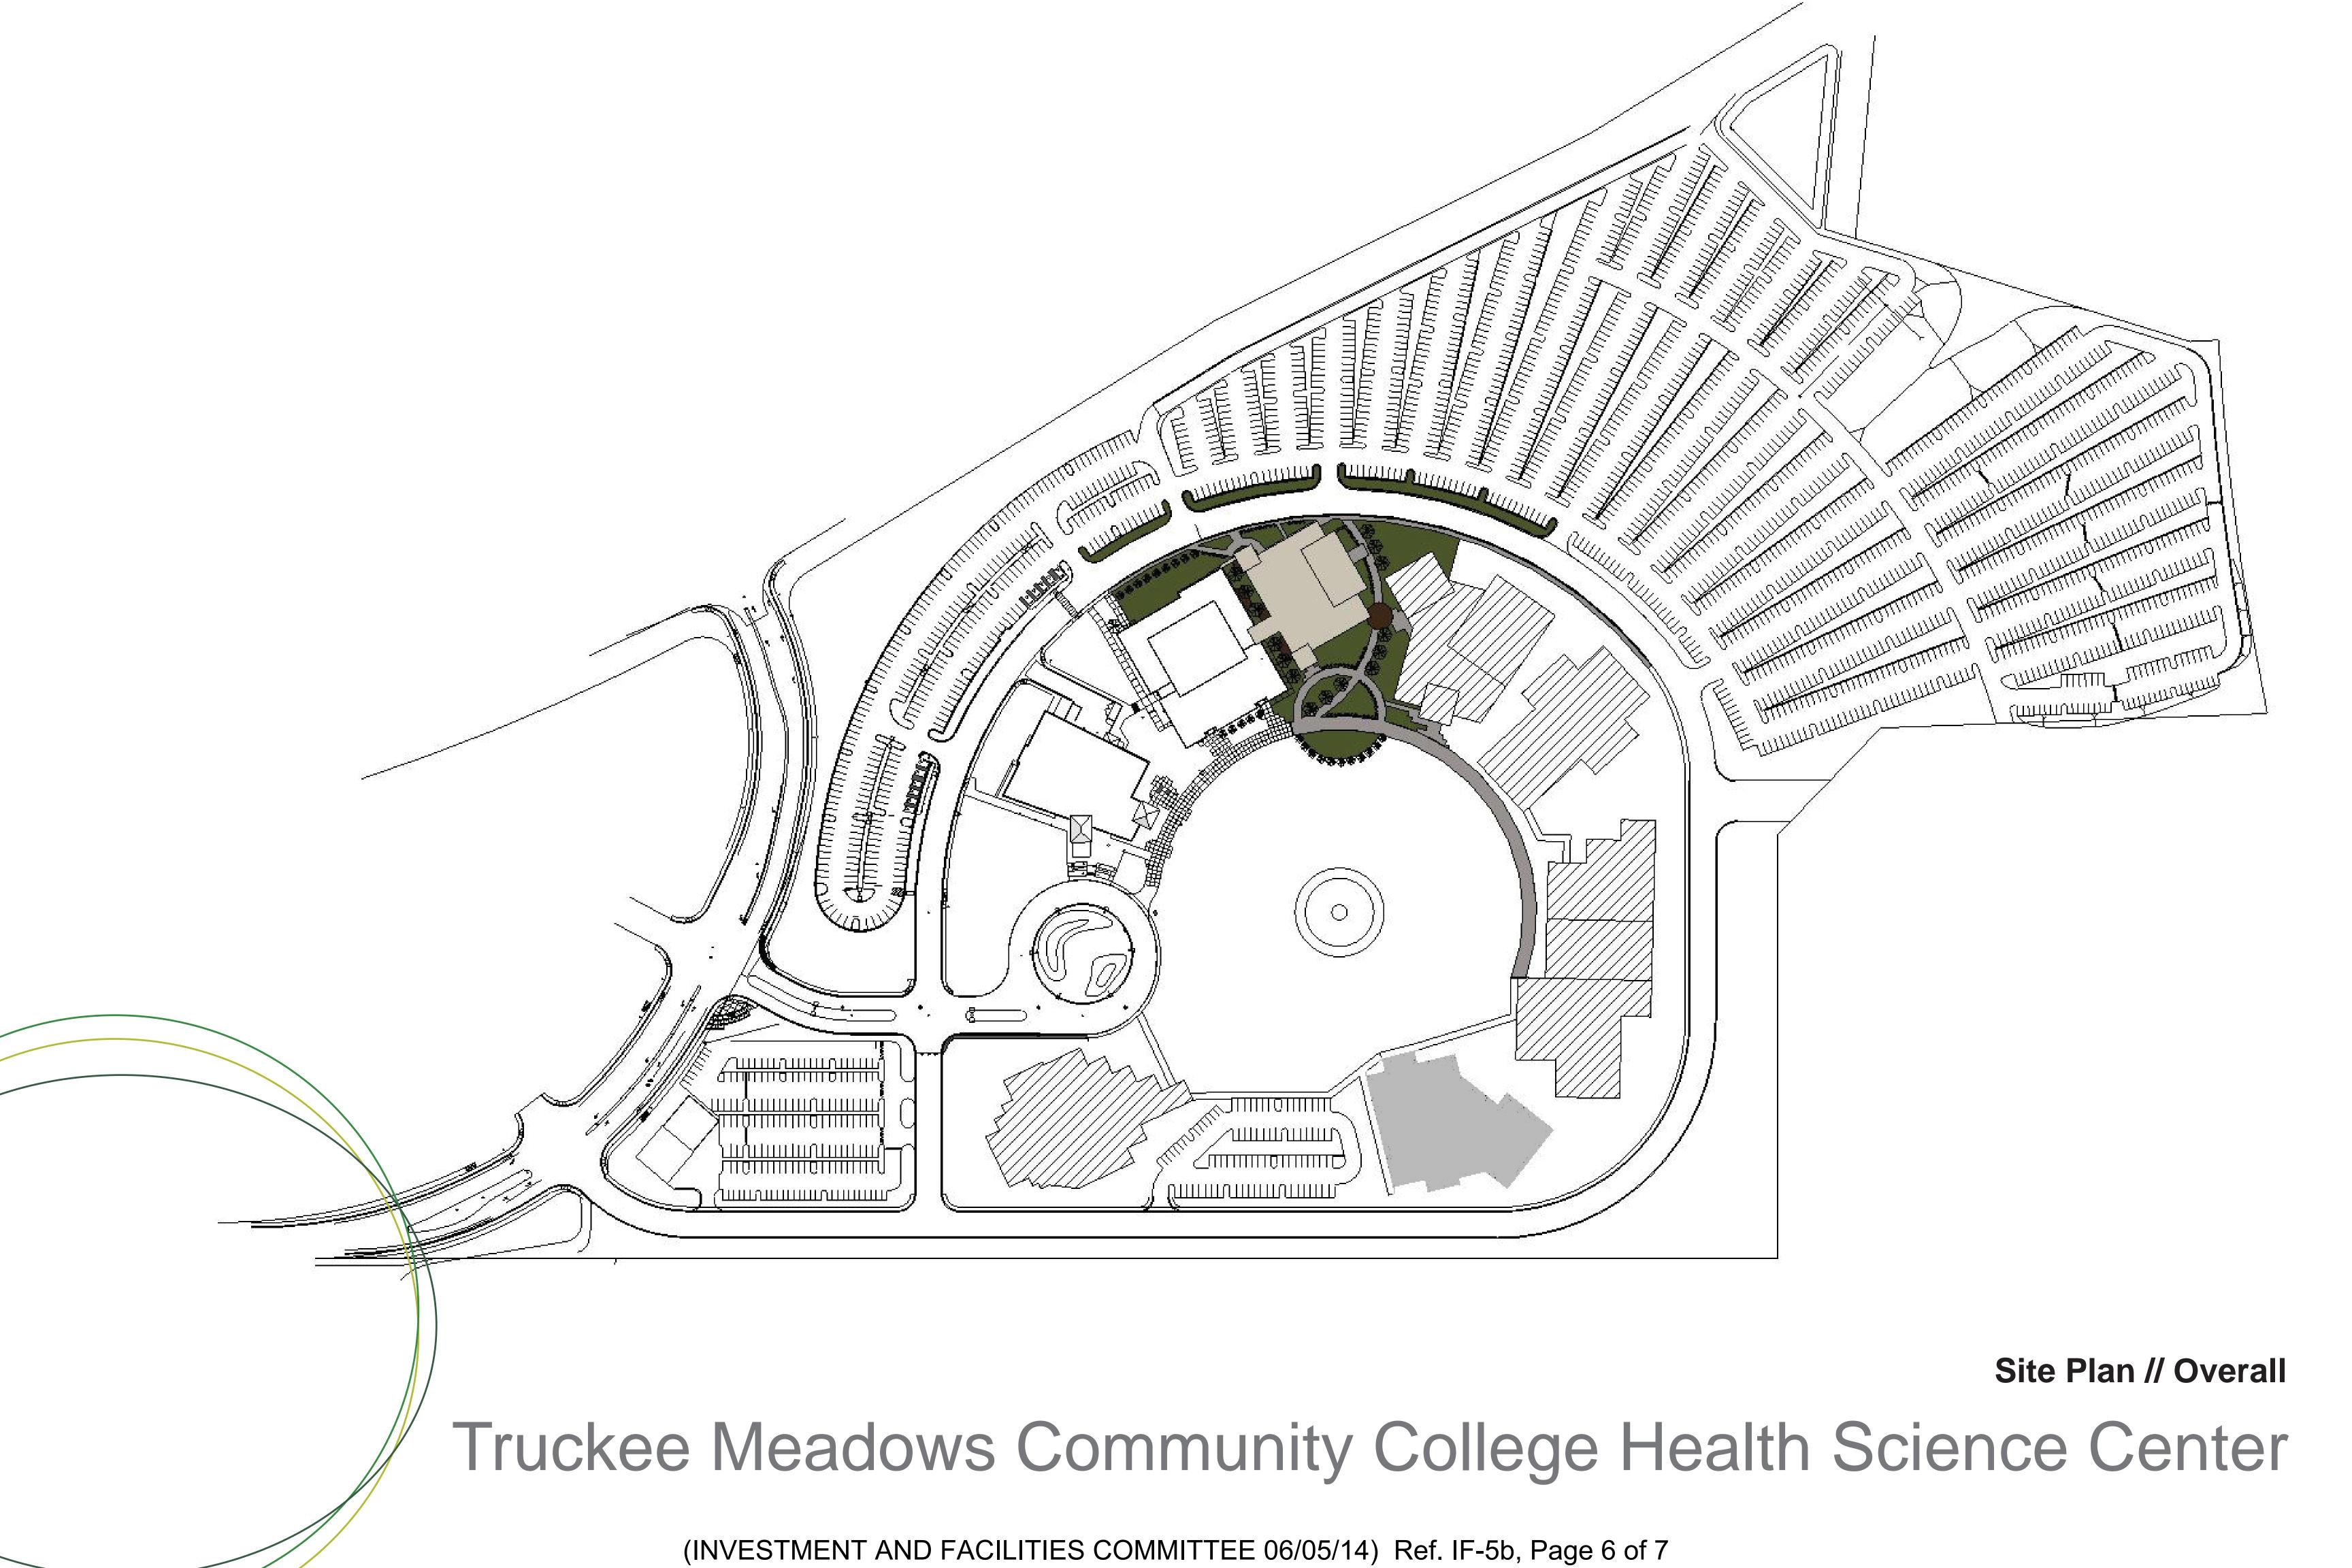

Exterior Rendering // Front Entry

## Truckee Meadows Community College Health Science Center

(INVESTMENT AND FACILITIES COMMITTEE 06/05/14) Ref. IF-5b, Page 1 of 7



**Exterior Rendering // Side View** 

## Truckee Meadows Community College Health Science Center

(INVESTMENT AND FACILITIES COMMITTEE 06/05/14) Ref. IF-5b, Page 2 of 7



Interior Rendering // Front Entry

## Truckee Meadows Community College Health Science Center

(INVESTMENT AND FACILITIES COMMITTEE 06/05/14) Ref. IF-5b, Page 3 of 7





Site Plan // Enlarged Courtyard

## Truckee Meadows Community College Health Science Center





Floor Plan // Donor Area Opportunities

Truckee Meadows Community College Health Science Center