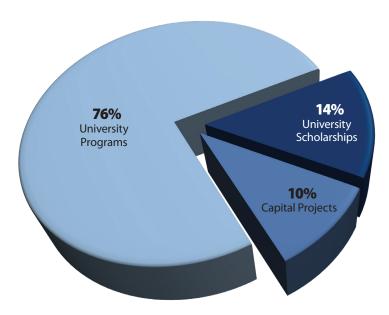

# **Program Support**

Of greatest significance to the Foundation is the support it provides to the University. The Foundation provided more than \$23 million of program support to the University in FY 14, compared to more than \$21 million in FY 13.

| Program Support – Use of G | iifts FY 14  |
|----------------------------|--------------|
| Capital Projects           | \$2,209,506  |
| University Programs        | \$17,625,337 |
| University Scholarships    | \$3,227,192  |
| Total                      | \$23,062,035 |