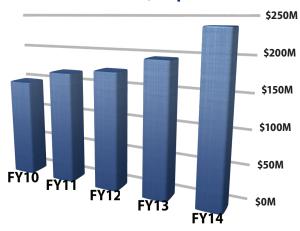

#### **Financial Performance**

The Foundation's assets increased to more than \$238 million as of June 30, 2014, a rise of +21.8 percent. By comparison, Foundation assets were more than \$195 million as of June 30, 2013. This increase comes mainly from contributions and an improvement in investment income.

#### UNR Foundation Assets (Comparison FY 10 – FY 14)