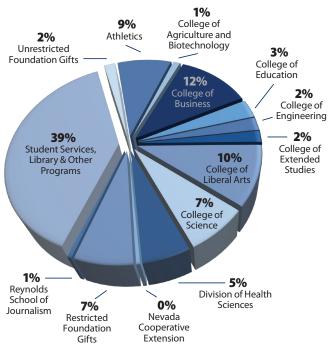

| University of Nevada, Reno Total Gi                                                                      | ft Revenue      |
|----------------------------------------------------------------------------------------------------------|-----------------|
| *includes current cash gifts, current pledges, prior pledge pa<br>Foundation, AAUN, and Board of Regents | ayments for UNR |
| Athletics                                                                                                | \$4,745,951     |
| College of Agriculture and Biotechnology                                                                 | \$599,128       |
| College of Business                                                                                      | \$6,399,530     |
| College of Education                                                                                     | \$1,736,435     |
| College of Engineering                                                                                   | \$1,198,085     |
| Division of Extended Studies                                                                             | \$1,029,378     |
| College of Liberal Arts                                                                                  | \$5,267,455     |
| College of Science                                                                                       | \$3,767,964     |
| Division of Health Sciences                                                                              | \$2,951,159     |
| Nevada Cooperative Extension                                                                             | \$244,265       |
| Restricted Foundation Gifts                                                                              | \$3,781,568     |
| Reynolds School of Journalism                                                                            | \$280,794       |
| Student Services, Library & Other Programs                                                               | \$21,595,752    |
| Unrestricted Foundation Gifts                                                                            | \$957,738       |
| Total                                                                                                    | \$54,555,202    |
|                                                                                                          |                 |