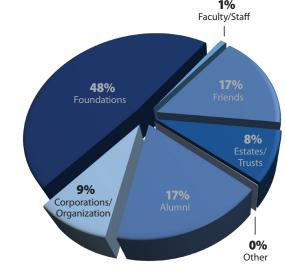

#### **Gift Report**

For the year ending June 30, 2014 (FY14), the University of Nevada, Reno raised \$54,555,202 in new cash, stocks, gifts-in-kind, and pledges. This amount includes \$44,314,342 raised through the Foundation, \$354,662 through Athletics Association, University of Nevada (AAUN), and \$9,886,198 through the Board of Regents. In FY13, the University raised more than \$24 million. The number of donors increased by 5% from 10,954 in FY13 to 11,551 in FY 14.

| Gift Report — Sources of Giving F *Includes giving for UNR Foundation, AAUN and Board of Rec |              |
|----------------------------------------------------------------------------------------------|--------------|
| Alumni                                                                                       | \$ 9,204,112 |
| Corporations/Business/Organization                                                           | \$5,007,863  |
| Foundations                                                                                  | \$26,395,024 |
| Faculty & Staff                                                                              | \$498,503    |
| Friends                                                                                      | \$8,986,260  |
| Estate/Trust                                                                                 | \$4,405,934  |
| Other                                                                                        | \$57,506     |
| Total                                                                                        | \$54,555,202 |