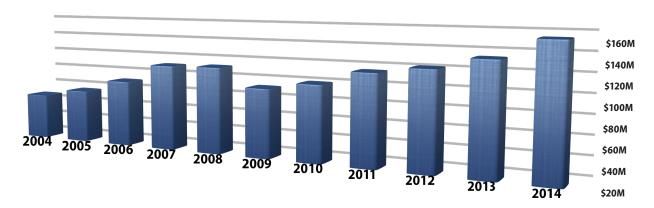

# University of Nevada, Reno Foundation Ten-Year Giving History

Comparison of University of Nevada, Reno Foundation giving and total University giving

#### **Endowment Performance**

The University of Nevada, Reno Foundation's endowment returned a +15.2% return for all assets in FY14 compared to the benchmark policy index of +13.6%, the S&P 500 Equity Index of +24.62%, the MSCI All Country World ex-U.S. Equity Index of +22.3%, and the Barclay's Aggregate Bond Index of +4.4% for the same time period. The net result was that the Foundation endowment increased in value by 17% from \$131 million on June 30, 2013 to more than \$154 million on June 30, 2014.

# University of Nevada, Reno Foundation Permanently Restricted and Quasi-Endowments (2004 – 2014)

<sup>\*</sup>The reporting numbers use March 31, 2014 market values for the non-marketable investments. This reporting standard was agreed upon by the NSHE Chancellor's office.