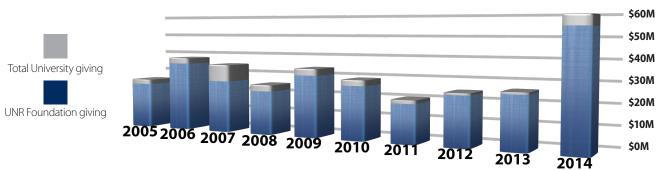

# University of Nevada, Reno Foundation Ten-Year Giving History

Comparison of University of Nevada, Reno Foundation giving and total University giving