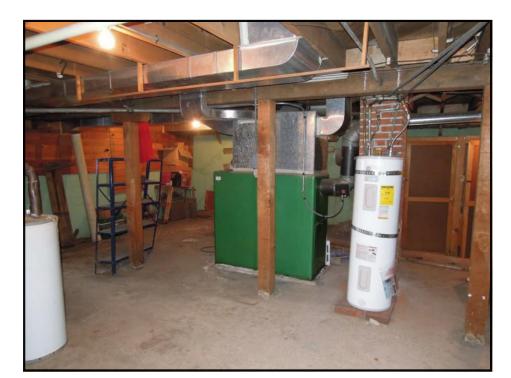

**Property Description:** Two story house with approximately 1,400 square feet of living space, with an unfinished basement, on a 0.19 acre lot.

**Zoning:** Currently Multi-Family 30 within a Transit Oriented Development zoning. Upon close of escrow the zoning will automatically, without application, convert to the University of Nevada Regional Center Plan.

**Phase 1 Environmental Report:** Based on regulatory database review, there are no known violations of environmental laws and regulations related to the site. Evidence that a heating oil tank exists on the site was observed during the site visit. The tank is currently in use and supplies the fuel for an oil furnace heating system (See Exhibit 5).

**Phase II Environmental Report:** Core sample drilling was performed at the areas surrounding the underground oil tank. The results of this test contained no evidence to suggest a release has occurred from the underground heating oil tank. It is the opinion of the site assessor that no further assessment activities are warranted (See Exhibit 6).

**Improvements:** Necessary improvements to utilize the property as a residential rental includes some foundation work, upgrades to the electrical system and certain cosmetic repairs. These improvements are estimated to be approximately \$40,000 and will be performed after close of escrow. The estimated cost of improvements was used to adjust the purchase price.