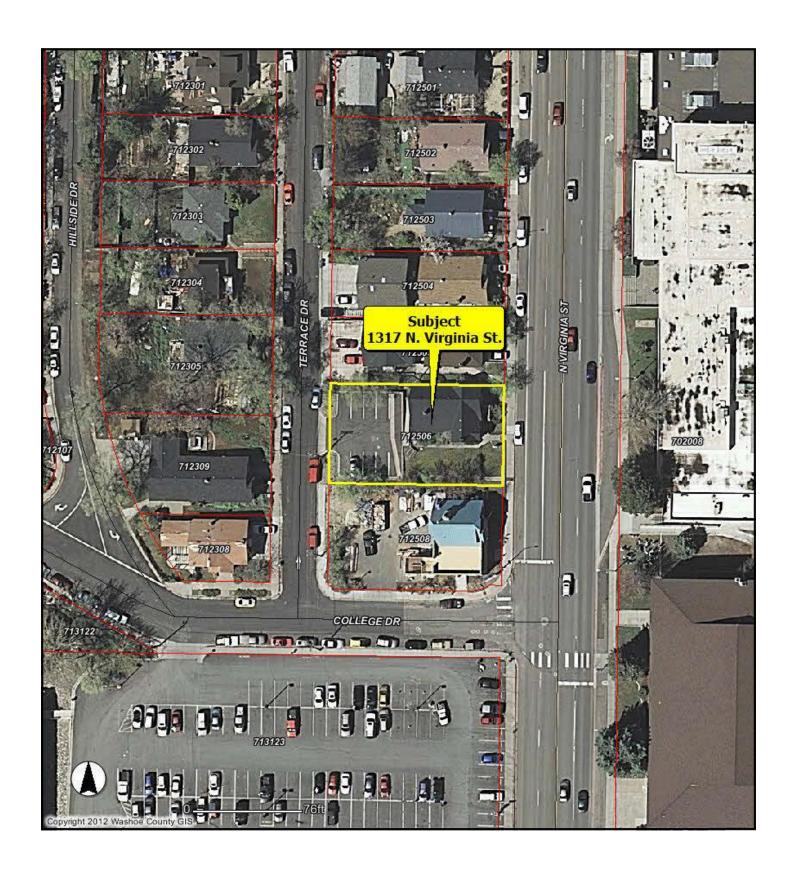

# EXHIBIT 2

## **1317 N. Virginia Street Parcel**

White border shows the property parcel of 1317 N. Virginia Street.