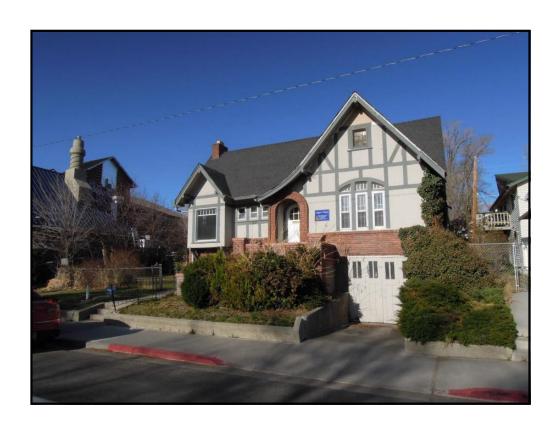

**Property Description:** Two story house with approximately 1,400 square feet of living space, with an unfinished basement, on a 0.19 acre lot.

**Zoning:** Currently Multi-Family 30 within a Transit Oriented Development zoning. Upon close of escrow the zoning will automatically, without application, convert to the University of Nevada Regional Center Plan.