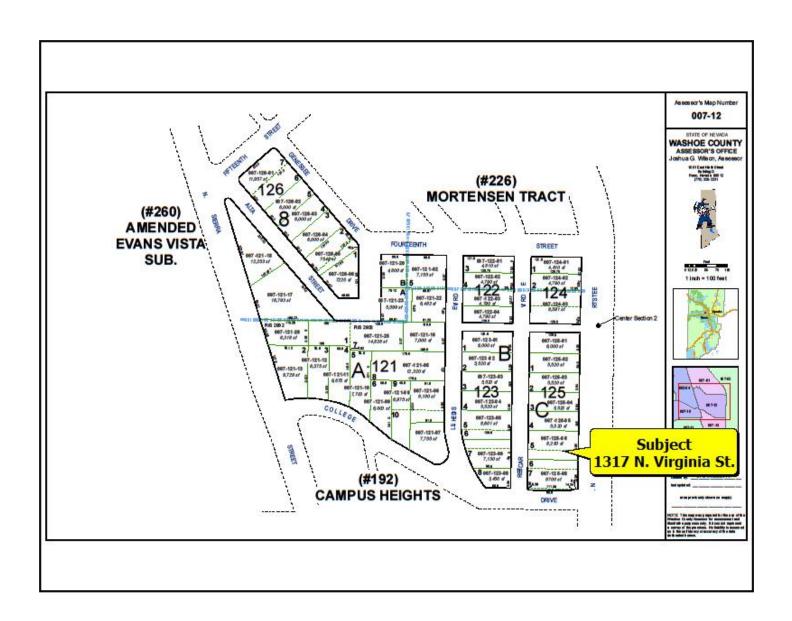

#### **EXHIBIT 1**

## 1317 N. Virginia Street Location

White arrow shows the location of 1317 N. Virginia Street adjacent to the University of Nevada, Reno campus

# EXHIBIT 2

## **1317 N. Virginia Street Parcel**

White border shows the property parcel of 1317 N. Virginia Street.