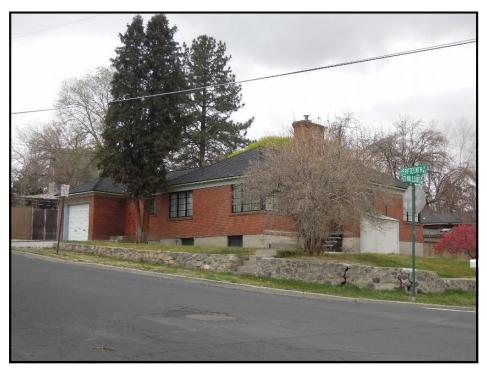

#### BACKGROUND & POLICY CONTEXT OF ISSUE:

This residential property previously owned by Campus Ministries has become available for sale.

**Location of Property:** Adjacent to the west border of the University of Nevada, Reno main campus fronting North Virginia Street (see Exhibits 1 & 2).

**Property Description:** Two story house with approximately 1,400 square feet of living space, with an unfinished basement, on a 0.19 acre lot.

**Zoning:** Currently Multi-Family 30 within a Transit Oriented Development zoning. Upon close of escrow the zoning will automatically, without application, convert to the University of Nevada Regional Center Plan.