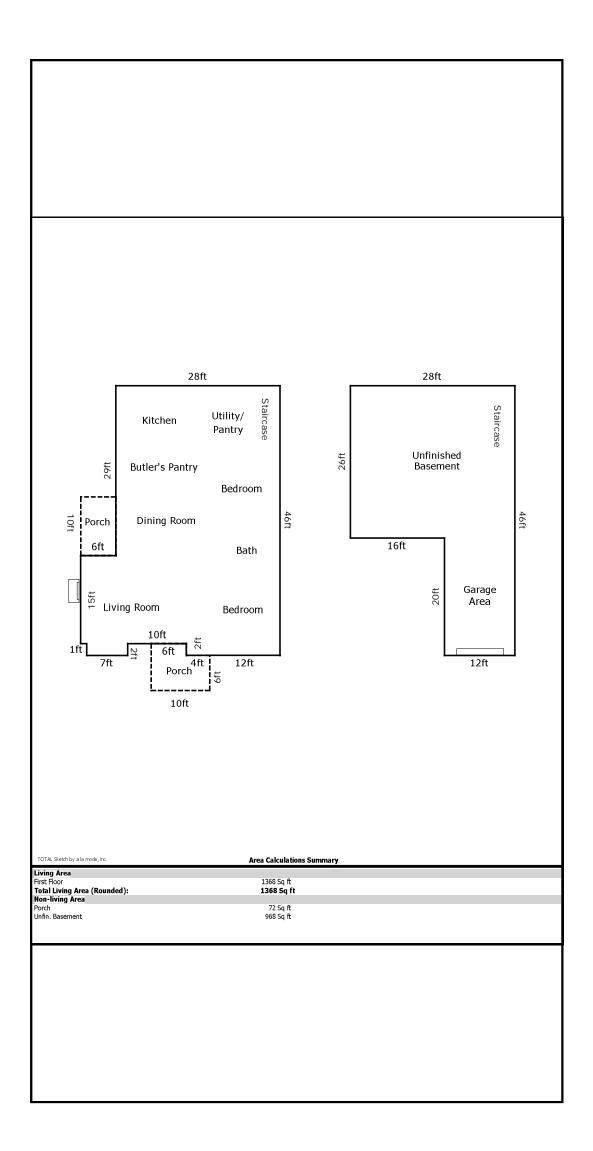

**Property Description:** Two story house with approximately 1,400 square feet of living space, with an unfinished basement, on a 0.19 acre lot.

**Zoning:** Currently Multi-Family 30 within a Transit Oriented Development zoning. Upon close of escrow the zoning will automatically, without application, convert to the University of Nevada Regional Center Plan.