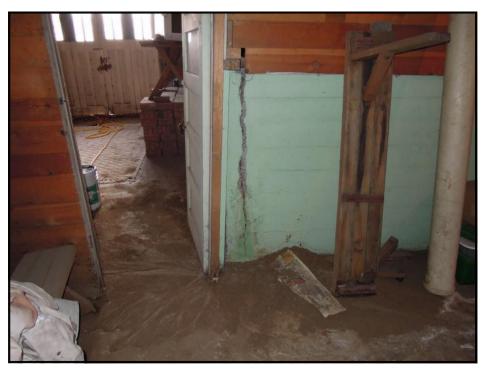

**Improvements:** Necessary improvements to utilize the property as a residential rental includes some foundation work, upgrades to the electrical system and certain cosmetic repairs. These improvements are estimated to be approximately \$40,000 and will be performed after close of escrow. The estimated cost of improvements was used to adjust the purchase price.

No signs of hazardous contamination were noted at the time of inspection. I did note both horizontal and vertical cracks in the concrete foundation in the basement, as well as multiple areas of cracking plaster in the interior of the home. Based upon my observations during the inspection, I would recommend that obtaining a structural inspection would be prudent. However, the reader is reminded that I am not an environmental engineer or a structural engineer, and I performed a visual inspection of accessible areas only. This appraisal report should not be used as an environmental or structural inspection, and this report does not warrant the environmental or structural condition of the property.