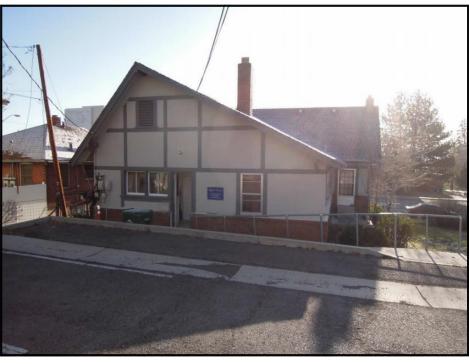

#### BACKGROUND & POLICY CONTEXT OF ISSUE:

This residential property previously owned by Campus Ministries has become available for sale.

**Location of Property:** Adjacent to the west border of the University of Nevada, Reno main campus fronting North Virginia Street (see Exhibits 1 & 2).

**Property Description:** Two story house with approximately 1,400 square feet of living space, with an unfinished basement, on a 0.19 acre lot.

**Zoning:** Currently Multi-Family 30 within a Transit Oriented Development zoning. Upon close of escrow the zoning will automatically, without application, convert to the University of Nevada Regional Center Plan.