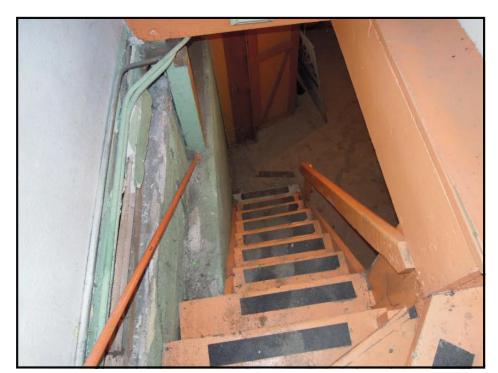

No signs of hazardous contamination were noted at the time of inspection. I did note both horizontal and vertical cracks in the concrete foundation in the basement, as well as multiple areas of cracking plaster in the interior of the home. Based upon my observations during the inspection, I would recommend that obtaining a structural inspection would be prudent. However, the reader is reminded that I am not an environmental engineer or a structural engineer, and I performed a visual inspection of accessible areas only. This appraisal report should not be used as an environmental or structural inspection, and this report does not warrant the environmental or structural condition of the property.