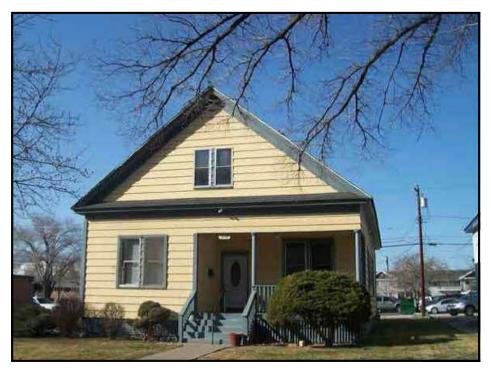

#### BACKGROUND & POLICY CONTEXT OF ISSUE:

This residential property previously owned by Campus Ministries has become available for sale.

**Location of Property:** Adjacent to the west border of the University of Nevada, Reno main campus fronting North Virginia Street (see Exhibits 1 & 2).

**Property Description:** Two story house with approximately 1,400 square feet of living space, with an unfinished basement, on a 0.19 acre lot.

**Zoning:** Currently Multi-Family 30 within a Transit Oriented Development zoning. Upon close of escrow the zoning will automatically, without application, convert to the University of Nevada Regional Center Plan.