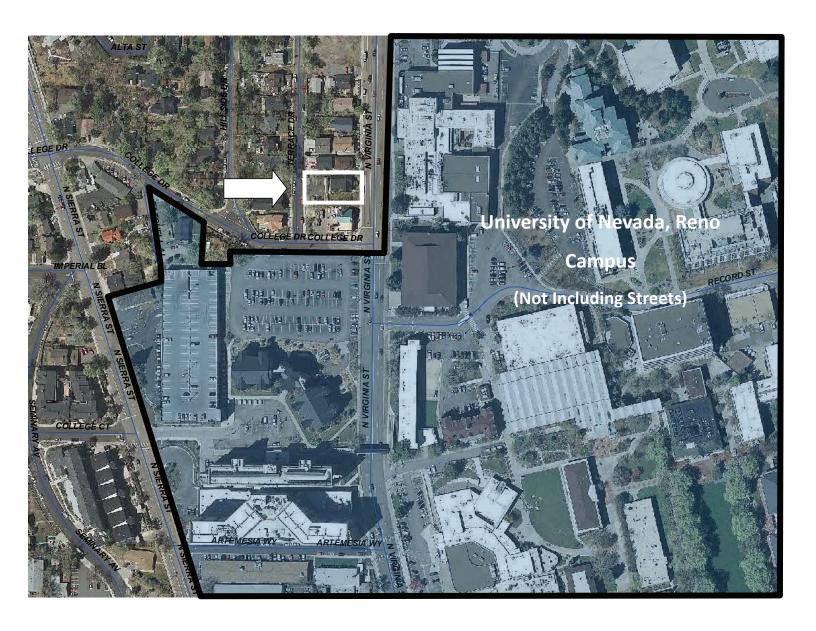

#### **EXHIBIT 1**

## 1317 N. Virginia Street Location

White arrow shows the location of 1317 N. Virginia Street adjacent to the University of Nevada, Reno campus