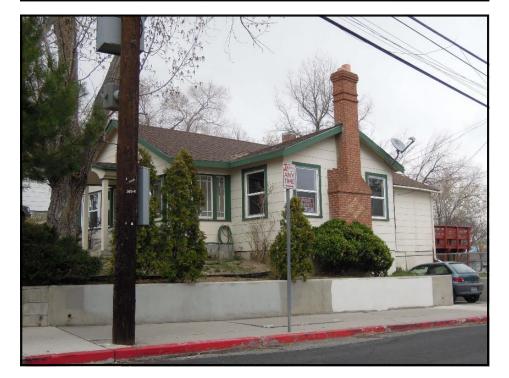

**Phase 1 Environmental Report:** Based on regulatory database review, there are no known violations of environmental laws and regulations related to the site. Evidence that a heating oil tank exists on the site was observed during the site visit. The tank is currently in use and supplies the fuel for an oil furnace heating system (See Exhibit 5).

**Phase II Environmental Report:** Core sample drilling was performed at the areas surrounding the underground oil tank. The results of this test contained no evidence to suggest a release has occurred from the underground heating oil tank. It is the opinion of the site assessor that no further assessment activities are warranted (See Exhibit 6).