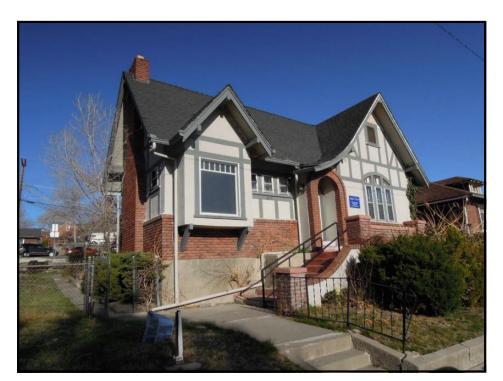

#### BACKGROUND & POLICY CONTEXT OF ISSUE:

This residential property previously owned by Campus Ministries has become available for sale.

**Location of Property:** Adjacent to the west border of the University of Nevada, Reno main campus fronting North Virginia Street (see Exhibits 1 & 2).

**Property Description:** Two story house with approximately 1,400 square feet of living space, with an unfinished basement, on a 0.19 acre lot.

**Zoning:** Currently Multi-Family 30 within a Transit Oriented Development zoning. Upon close of escrow the zoning will automatically, without application, convert to the University of Nevada Regional Center Plan.

## 1317 N. Virginia Street Location

White arrow shows the location of 1317 N. Virginia Street adjacent to the University of Nevada, Reno campus