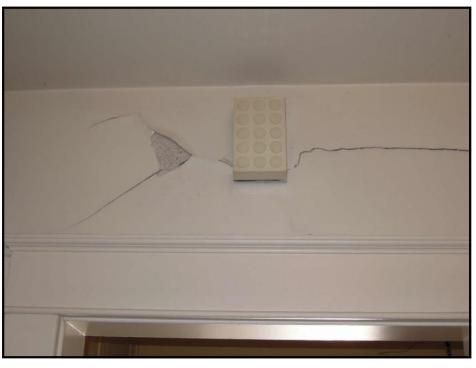

No signs of hazardous contamination were noted at the time of inspection. I did note both horizontal and vertical cracks in the concrete foundation in the basement, as well as multiple areas of cracking plaster in the interior of the home. Based upon my observations during the inspection, I would recommend that obtaining a structural inspection would be prudent. However, the reader is reminded that I am not an environmental engineer or a structural engineer, and I performed a visual inspection of accessible areas only. This appraisal report should not be used as an environmental or structural inspection, and this report does not warrant the environmental or structural condition of the property.