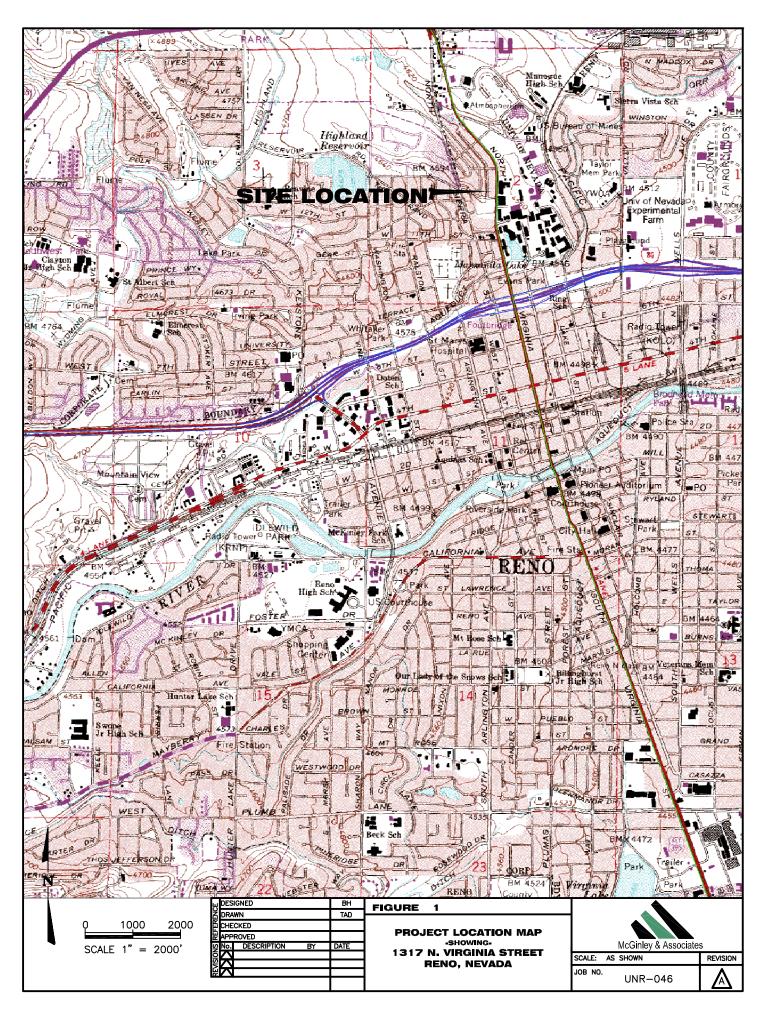

## 1317 N. Virginia Street Location

White arrow shows the location of 1317 N. Virginia Street adjacent to the University of Nevada, Reno campus