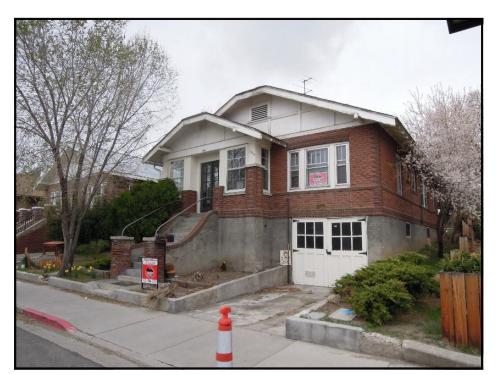

**Property Description:** Two story house with approximately 1,400 square feet of living space, with an unfinished basement, on a 0.19 acre lot.

**Zoning:** Currently Multi-Family 30 within a Transit Oriented Development zoning. Upon close of escrow the zoning will automatically, without application, convert to the University of Nevada Regional Center Plan.

**Purchase Price:** The purchase price is \$127,000.

**Appraised Value**: The current market value of the property, as determined by a certified general residential appraiser, is \$170,000 (see Exhibit 3).