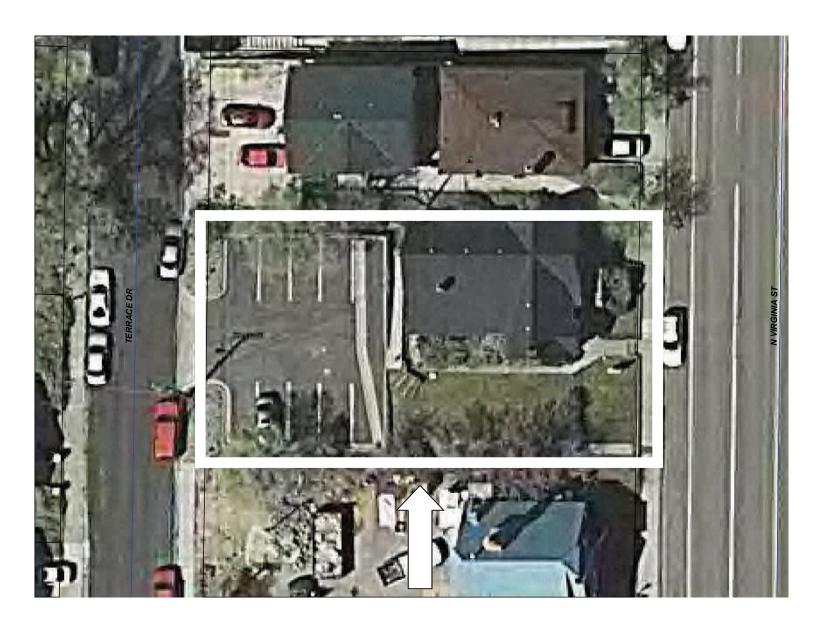

# EXHIBIT 2

## **1317 N. Virginia Street Parcel**

White border shows the property parcel of 1317 N. Virginia Street.