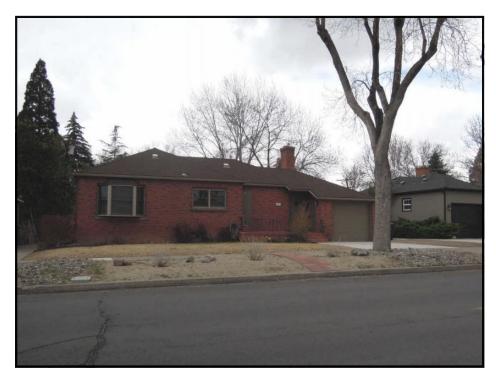

**Property Description:** Two story house with approximately 1,400 square feet of living space, with an unfinished basement, on a 0.19 acre lot.

**Zoning:** Currently Multi-Family 30 within a Transit Oriented Development zoning. Upon close of escrow the zoning will automatically, without application, convert to the University of Nevada Regional Center Plan.