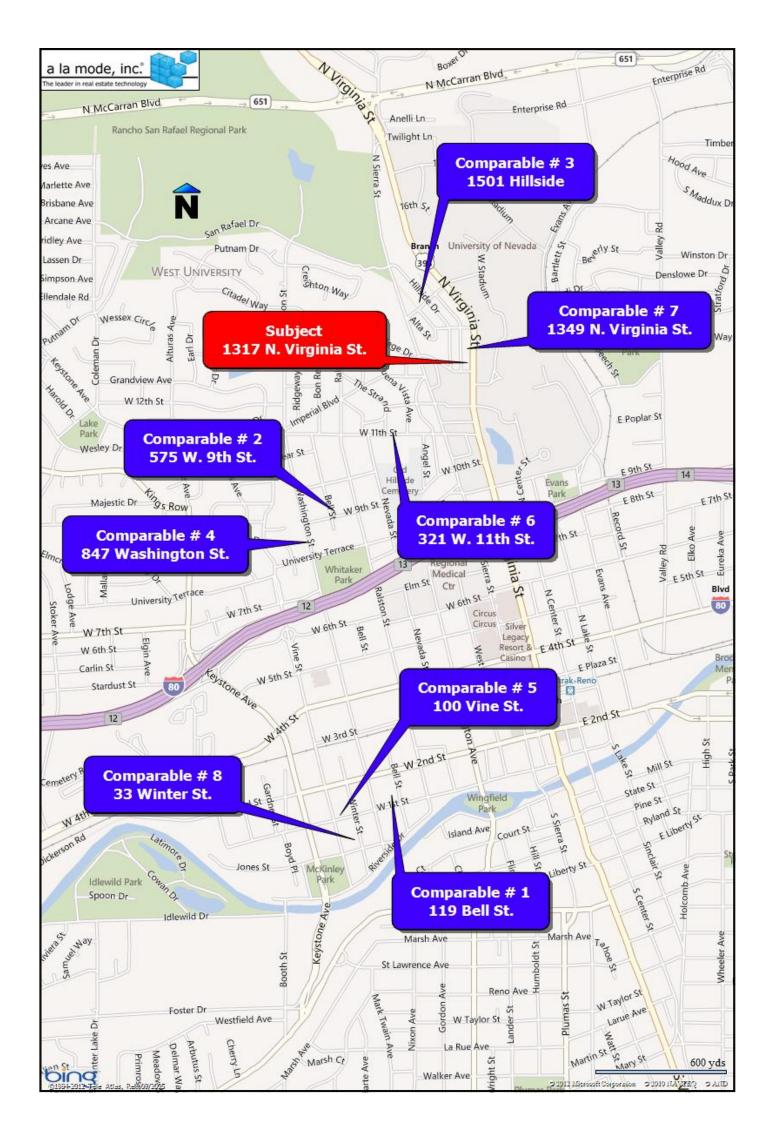

## **TABLE OF CONTENTS**

| Cover Page                     | 1  |
|--------------------------------|----|
| Letter of Transmittal          | 2  |
| USPAP Identification           | 3  |
| FIRREA/USPAP Addendum          | 4  |
| URAR                           |    |
| Additional Comparables 4-6     | 11 |
| Additional Comparables 7-9     | 12 |
| General Text Addendum          | 13 |
| Aerial Map                     | 14 |
| Plat Map                       | 15 |
| Zoning Map                     | 16 |
| UNR Regional Plan Land Use Map | 17 |
| Building Sketch (Page - 1)     | 18 |
| Subject Photos                 | 19 |
| Subject Photos Interior        | 20 |
| Subject Photos Interior        | 21 |
| Photograph Addendum            | 22 |
| Photograph Addendum            | 23 |
| Photograph Addendum            | 24 |
| Comparable Photos 1-3          | 25 |
| Comparable Photos 4-6          | 26 |
| Comparable Photos 7-9          | 27 |
| Comparable Sales Map           | 28 |
| Appraisal License              | 29 |