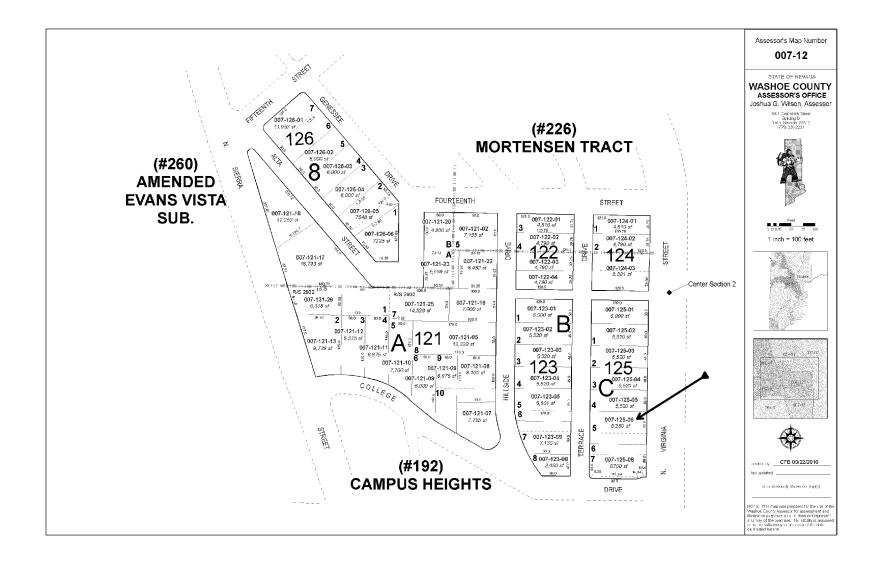

## **1317 N. Virginia Street Parcel**

White border shows the property parcel of 1317 N. Virginia Street.