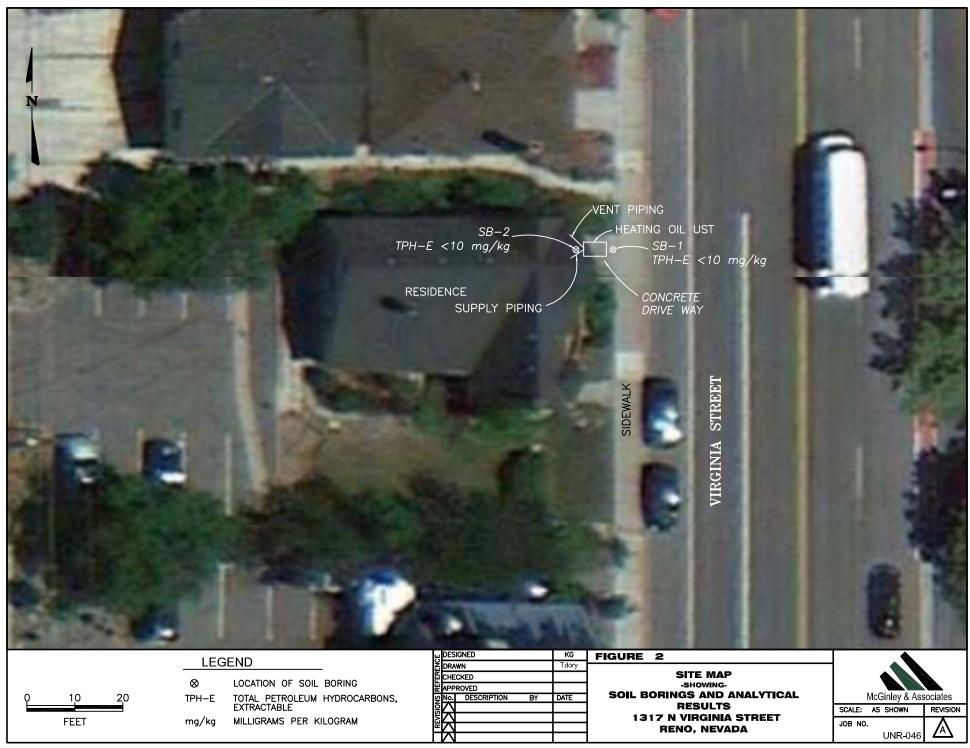

**Phase 1 Environmental Report:** Based on regulatory database review, there are no known violations of environmental laws and regulations related to the site. Evidence that a heating oil tank exists on the site was observed during the site visit. The tank is currently in use and supplies the fuel for an oil furnace heating system (See Exhibit 5).

**Phase II Environmental Report:** Core sample drilling was performed at the areas surrounding the underground oil tank. The results of this test contained no evidence to suggest a release has occurred from the underground heating oil tank. It is the opinion of the site assessor that no further assessment activities are warranted (See Exhibit 6).