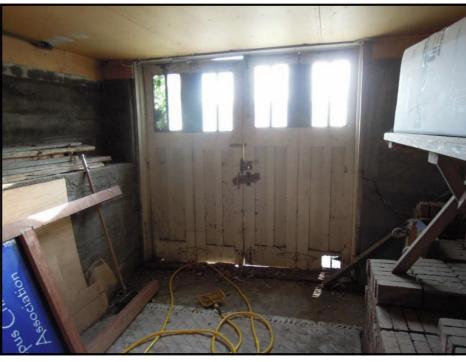

**Asbestos Report:** Asbestos was found in the joint compound applied to the wallboard in the garage and in the duct tape applied to the joints on the furnace system. The report noted that the materials appeared to be in generally good condition and if left undisturbed should not pose a health hazard (See Exhibit 7).

**Improvements:** Necessary improvements to utilize the property as a residential rental includes some foundation work, upgrades to the electrical system and certain cosmetic repairs. These improvements are estimated to be approximately \$40,000 and will be performed after close of escrow. The estimated cost of improvements was used to adjust the purchase price.