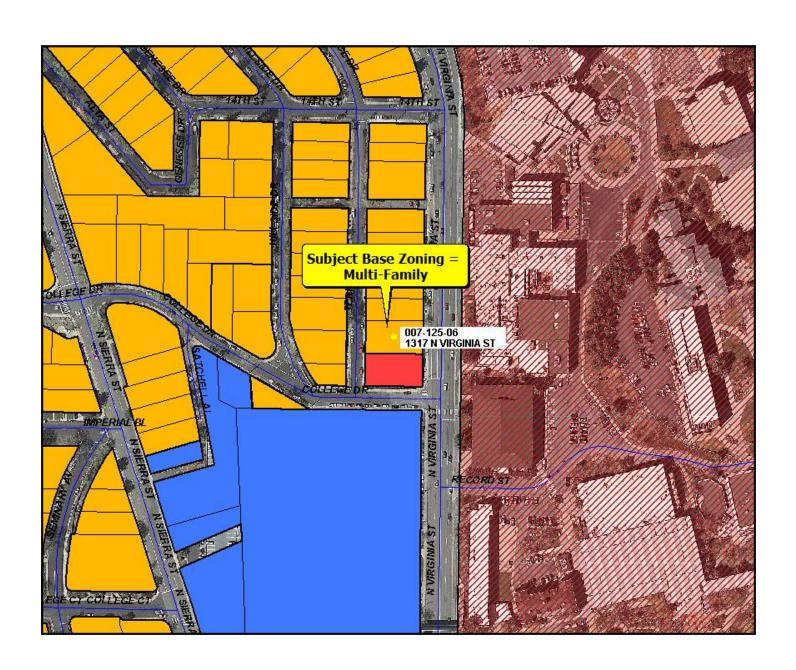

**Property Description:** Two story house with approximately 1,400 square feet of living space, with an unfinished basement, on a 0.19 acre lot.

**Zoning:** Currently Multi-Family 30 within a Transit Oriented Development zoning. Upon close of escrow the zoning will automatically, without application, convert to the University of Nevada Regional Center Plan.