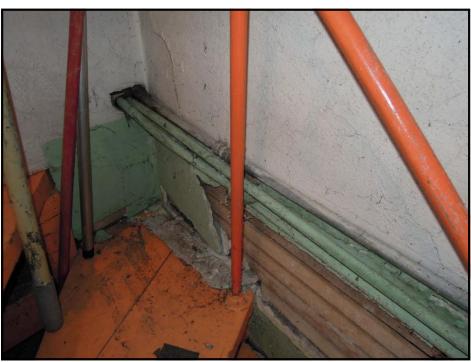

No signs of hazardous contamination were noted at the time of inspection. I did note both horizontal and vertical cracks in the concrete foundation in the basement, as well as multiple areas of cracking plaster in the interior of the home. Based upon my observations during the inspection, I would recommend that obtaining a structural inspection would be prudent. However, the reader is reminded that I am not an environmental engineer or a structural engineer, and I performed a visual inspection of accessible areas only. This appraisal report should not be used as an environmental or structural inspection, and this report does not warrant the environmental or structural condition of the property.