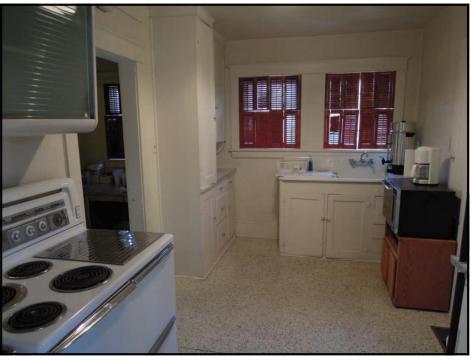

**Property Description:** Two story house with approximately 1,400 square feet of living space, with an unfinished basement, on a 0.19 acre lot.

**Zoning:** Currently Multi-Family 30 within a Transit Oriented Development zoning. Upon close of escrow the zoning will automatically, without application, convert to the University of Nevada Regional Center Plan.

**Improvements:** Necessary improvements to utilize the property as a residential rental includes some foundation work, upgrades to the electrical system and certain cosmetic repairs. These improvements are estimated to be approximately \$40,000 and will be performed after close of escrow. The estimated cost of improvements was used to adjust the purchase price.