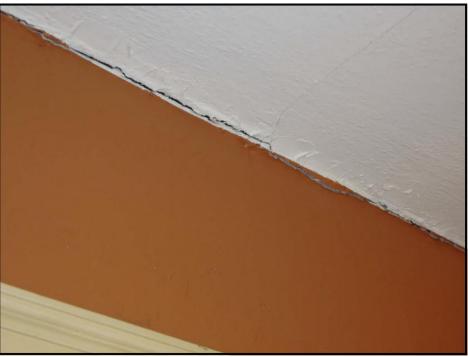

No signs of hazardous contamination were noted at the time of inspection. I did note both horizontal and vertical cracks in the concrete foundation in the basement, as well as multiple areas of cracking plaster in the interior of the home. Based upon my observations during the inspection, I would recommend that obtaining a structural inspection would be prudent. However, the reader is reminded that I am not an environmental engineer or a structural engineer, and I performed a visual inspection of accessible areas only. This appraisal report should not be used as an environmental or structural inspection, and this report does not warrant the environmental or structural condition of the property.